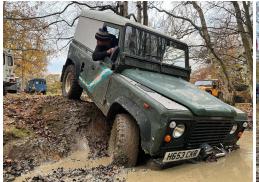

## 2024 Day into Night Trial (Photo's)

www.sroc.co.uk

This year was our first trip to the SROC Day into Night trial. I must admit, having a lay in and getting a few jobs done before heading out to Cowfarm seemed a bit odd. The trial started at 2pm, and fashionably late as usual we arrived to see Shaun Lillywhite clear the 2<sup>nd</sup> section before the group headed over to section 3.

Keith Luxford had laid out the evening with his team of helpers, and un like all other trials for the year, had to cater for both RTV and CCV motors with the same sections. Which, despite sounding impossible, he achieved perfectly. A point that echoed around the various drivers all day/evening.

The 10 competitors, 7 RTV and 3 CCV approached the evening with their normal levels of enthusiasm and comradery. Joining them were several spectators (Us included) and a few Marshals.

Following the 4 "Day time" sections, came the Lunch/Dinner/Tea break. Not only to allow the darkness to consume Cowfarm, but for the Powel/Stocking consortium to feed and water those in attendance. Loaded jacket spuds and warm drinks were welcomed by all, and well and truly hit the spot. Thanks to Nikki and Rosey for their hospitality and generosity.

The 4 sections were rerun as "Nighttime" sections. With the obvious differences being the darkness aspect. Almost impossible to take video or pictures as you could either see nothing due to the standard halogen lights on some of the trailers or being blinded by the latest LED light bars (Especially Harry's).

At the end of the event, Freya and Harry came in joint 1<sup>st</sup> beating Dave Greens 110 by just 2 points. Another great event in the history books.