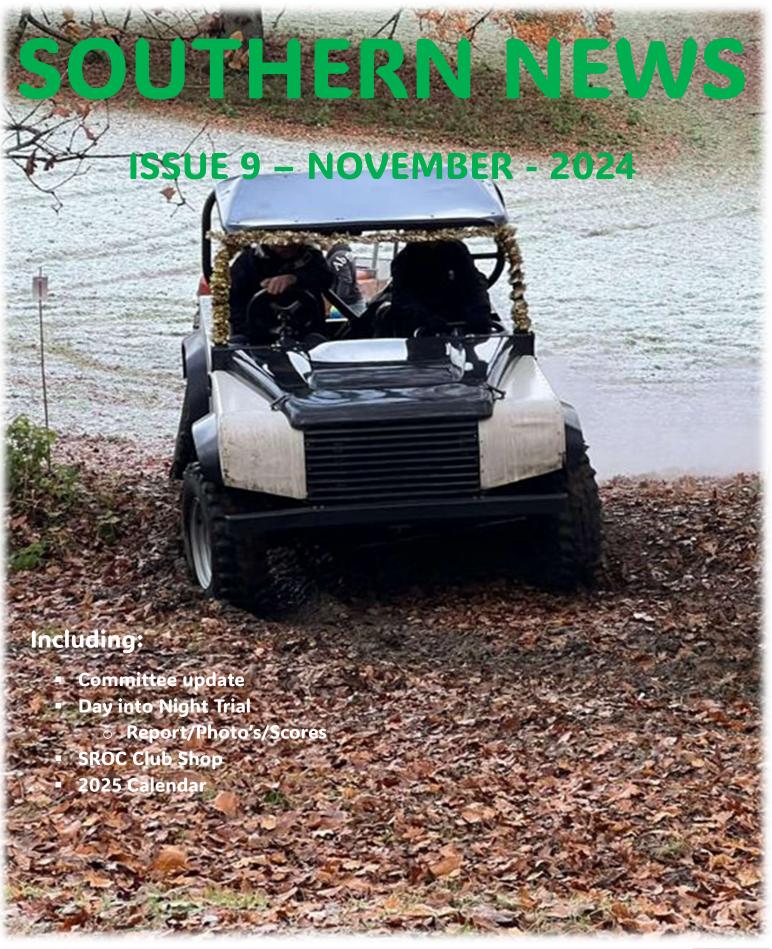

www.sroc.co.uk

### **Editorial**

Now then. The last issue of the "All new look" Southern News you will get before Christmas. We have 1 event weekend left! The 2024 Christmas Cup over the weekend of 7<sup>th</sup> and 8<sup>th</sup> December @ Cowfarm. Always a brilliant event! So, make sure you don't miss out.

Provisional plans for the 2025 calendar have been released both via the September newsletter and on the website. Some items of feedback were received and alterations are under consideration. A "Noncompetitive" events calendar will be drawn up to compliment the events calendar also. Let's hope that 2025 gets up and going a bit quicker than 2024 did.

A new Facebook group specific for ALRC members has been setup and might be worth joining, Search for "ALRC Trials Vehicle